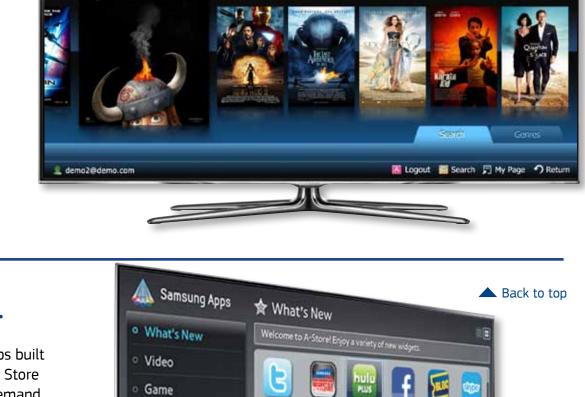

# Connect. Discover. Share. Enjoy. Connect to a world of exciting content with hundreds of apps built specifically for your Samsung Smart TV. The Samsung Apps Store makes it easy to explore what's new as well as Video-on-demand,

# more applications to make your Samsung Smart TV a richer experience. And many of the most popular apps are free.\*\*

Games, Sports, Lifestyle and Information, even while connecting to

others in your social networks. Developers are busy creating even

Available apps may vary by product and model. WHICH APPS ARE AVAILABLE FOR MY SAMSUNG TV?

Download or stream a huge selection of movies and TV

episodes in real-time. Choose from thousands of great

titles on Netflix, Amazon, Blockbuster, Vudu, Hulu Plus and more. Or check out concert performances, movie