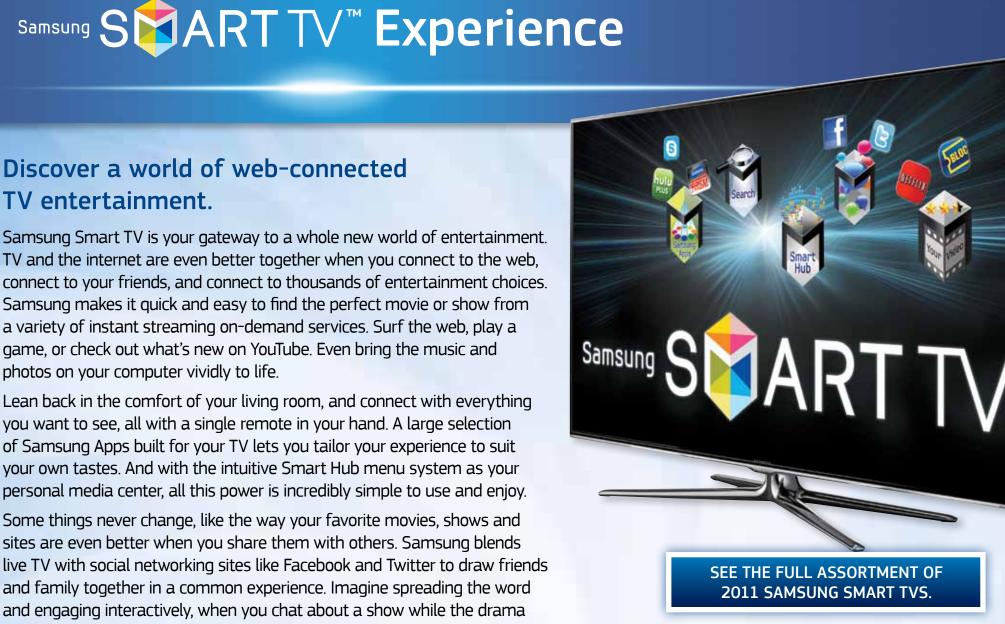

# Discover a world of web-connected TV entertainment.

TV and the internet are even better together when you connect to the web, connect to your friends, and connect to thousands of entertainment choices. Samsung makes it quick and easy to find the perfect movie or show from a variety of instant streaming on-demand services. Surf the web, play a game, or check out what's new on YouTube. Even bring the music and photos on your computer vividly to life.

Lean back in the comfort of your living room, and connect with everything you want to see, all with a single remote in your hand. A large selection of Samsung Apps built for your TV lets you tailor your experience to suit your own tastes. And with the intuitive Smart Hub menu system as your personal media center, all this power is incredibly simple to use and enjoy.

Some things never change, like the way your favorite movies, shows and sites are even better when you share them with others. Samsung blends live TV with social networking sites like Facebook and Twitter to draw friends and family together in a common experience. Imagine spreading the word and engaging interactively, when you chat about a show while the drama unfolds or comment on the news as you watch it happen. Must-see TV has finally become must-join TV.