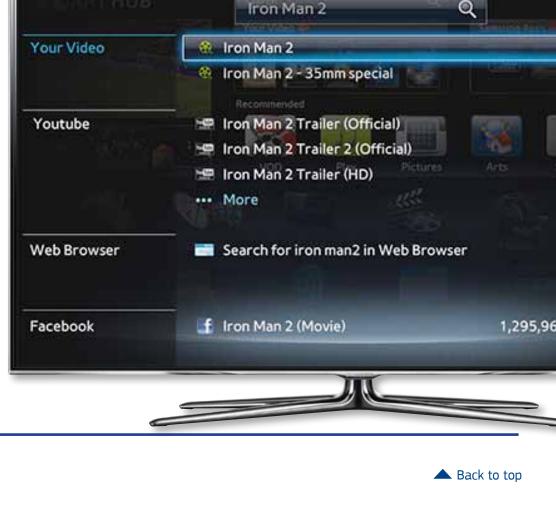

## you're in the mood for, great content that looks terrific on your television screen is right at

Now it's simple to find exciting

new things to watch. Whatever

Back to top

Top 20 TV Shows

NETFLIX

PANDOR

Search

episodes available to you from on-demand services. Browse clips and trailers from YouTube. Explore related content and news from Facebook and the web. Even access your personal videos from the computers on your connected home network. Search results are beautifully organized and grouped logically to help you narrow down your options. So no matter how much

the perfect choice. Samsung Smart TV. Imagine the possibilities.

great entertainment you discover, you'll find it easy to make

Your Video How to Train Your Dragon (2010)

Your Video is your personalized guide to the movies and shows that are right for you. It uses your history and ratings to learn your preferences, and then