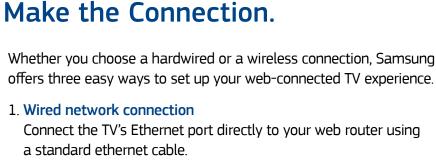

## offers three easy ways to set up your web-connected TV experience. 1. Wired network connection Connect the TV's Ethernet port directly to your web router using a standard ethernet cable. 2. Wireless connection with WiFi

3. Wireless connection with LinkStick

Samsung's Wireless LAN Adaptor (sold separately), to the USB port on your TV.

Connect wirelessly to your web router by attaching LinkStick,

Connect wirelessly to your web router via the TV's built-in WiFi.