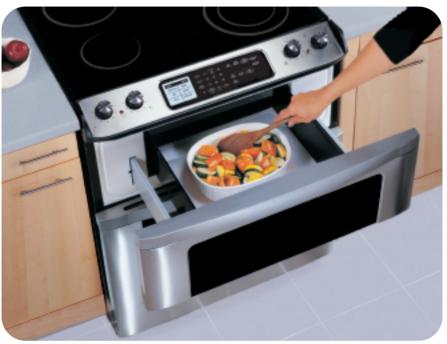

## Introducing the Insight<sup>™</sup> Range with the world's first Microwave Drawer<sup>™</sup>

The Insight Range is the perfect blend of style and convenience. It combines a microwave, a smooth ceramic cooktop and an oven, making it ideal for small or open-plan kitchens. The range also offers insightful tools like glass touchscreen navigation, while microwave sensor technology makes cooking simple. It's the best solution yet for where to put the microwave.

- One-of-a-kind Microwave Drawer
- Sleek, space-saving design
- Freestanding or slide-in models
- Conventional or convection oven
- Available in stainless steel, black or white

To offer this unique kitchen solution to your customers, call 1-866-RANGE99 or visit sharpusa.com/insight