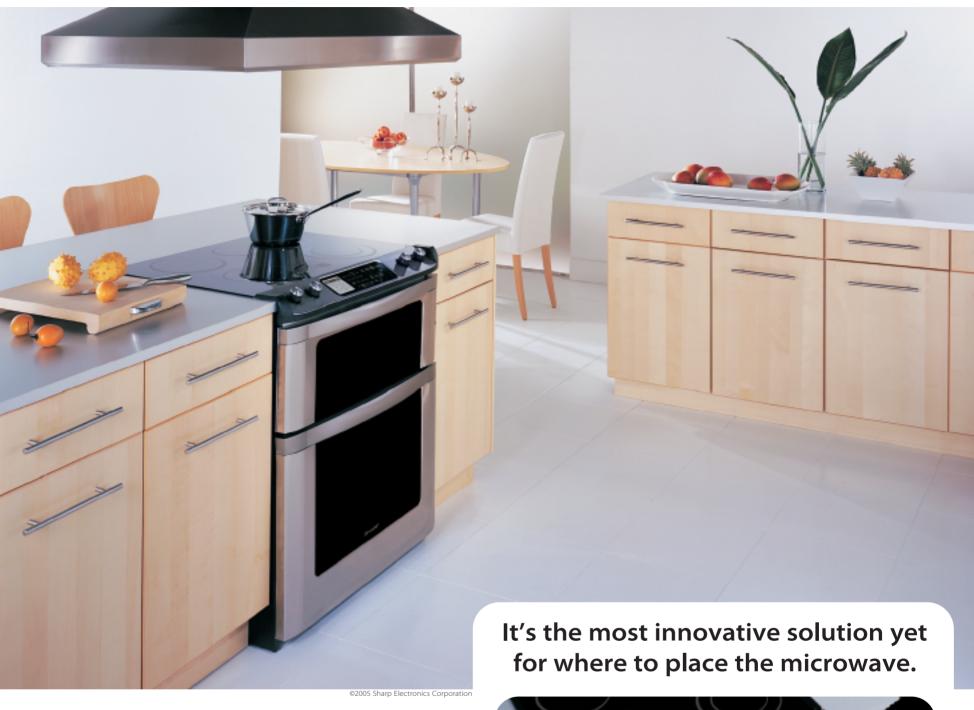

## Introducing the Insight<sup>™</sup> Range with the world's first Microwave Drawer<sup>™</sup>

The Insight Range is the perfect blend of style and convenience. It combines a microwave, a smooth ceramic cooktop and an oven, making it ideal for small or open-plan kitchens. The range also offers insightful tools like glass touchscreen navigation, while microwave sensor technology makes cooking simple. It's the best solution yet for where to put the microwave.